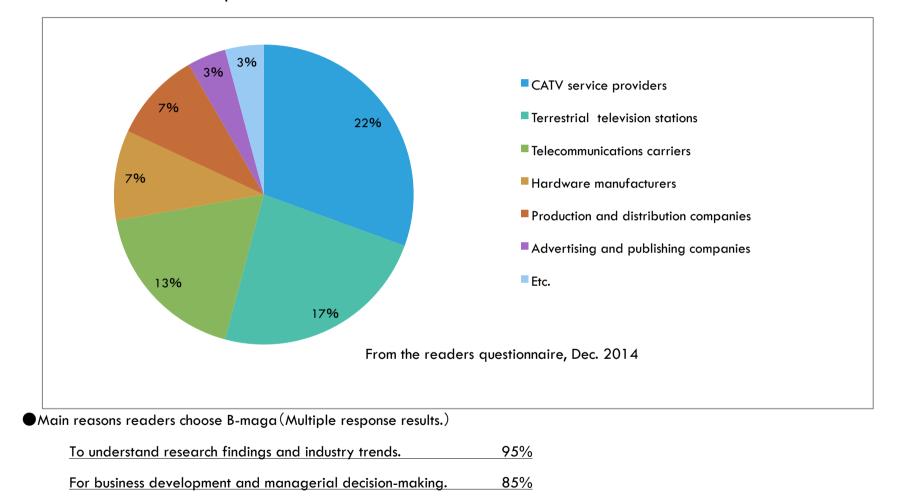

#### Readers' View of B-maga

80% or more of readers are professionals in media and contents business.